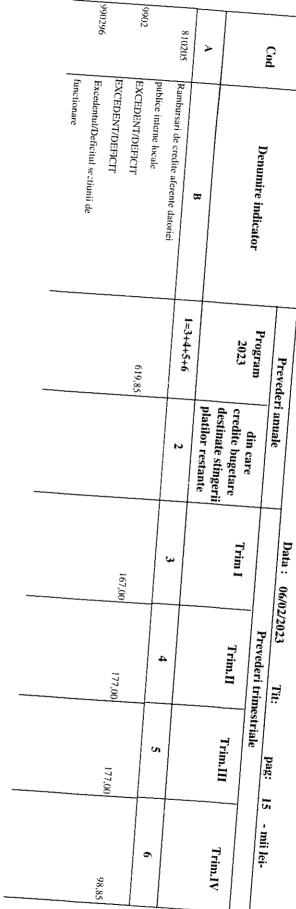

## BUGETUL LOCAL PE ANUL 2023 SI ESTIMARI PENTRU ANII 2024-2026

|                                         |                                            |           |                                                     |                                         |                                         |                                   | Data: 06/02/2023 | 2023 Tit:     |               | · mii lai.                              |
|-----------------------------------------|--------------------------------------------|-----------|-----------------------------------------------------|-----------------------------------------|-----------------------------------------|-----------------------------------|------------------|---------------|---------------|-----------------------------------------|
|                                         |                                            | Prevederi | Prevederi anuale buget 2023                         |                                         | Prevederi trime                         | Prevederi trimestriale huget 2023 |                  |               | 1             | am M.                                   |
| Ced                                     | Denumire indicator                         | TOTAL     | din care<br>credite bugetare<br>destinate stingerii | Trim I                                  | Trim, II                                | Trim.III                          | Trim,IV          | Estimari 2024 | Estimari 2025 | Estimari 2026                           |
| Α                                       | В                                          | 1=3+4+5+6 | ,                                                   | 2                                       |                                         |                                   |                  |               |               |                                         |
| 000102                                  | TOTAL VENITURI-BUCET LOCAL                 | 14.797.90 |                                                     | 3                                       | 4                                       | 5                                 | 6                | 7             | 8             | 9                                       |
| 000202                                  | I. VENITURI CURENTB                        | 14,409,90 |                                                     | 4.519,35                                | 3.786,60                                | 3.561.95                          | 2.930,00         | 11.961,00     | 11 984.00     | 12,041,00                               |
| 000302                                  | A. VENITURI FISCALE                        |           |                                                     | 4,1/2,35                                | 3.738,00                                | 3.515.75                          | 2.783,80         | 11.961.00     | 11.984,00     | 12.041.00                               |
| 000402                                  | A J. IMPOZIT PE VENET, PROFIT SI           | 12,970,40 |                                                     | 3.857.85                                | 3.283,45                                | 3.161.35                          | 2.667.75         | 10.043,40     | 01.060.01     | 10.123,40                               |
|                                         | CASTIGURI DIN CAPITAL                      | 168176    |                                                     |                                         |                                         |                                   |                  |               |               |                                         |
| 0.30002                                 | A1.2 Impozit pe venit, profit si castiguri |           |                                                     | 1,180,45                                | 1.170,45                                | 1.170,45                          | 1.160,35         | 4,177,70      | 4,336,70      | 4,481.70                                |
|                                         | din capital de la persuane fizice          | 4.681.70  |                                                     |                                         |                                         | -                                 |                  |               |               |                                         |
| 034)2                                   | IMPOZIT PE VENIT                           | 154.70    |                                                     | 1000,40                                 | 1.170,45                                | 1.170.45                          | 1.160.35         | 4.177.70      | 4.336.70      | 4.481,70                                |
| 030218                                  | Impozitul pe veniturite din transferul     |           |                                                     | 4                                       | 38, 70                                  | 38.70                             | 28,60            | 154.70        | 154.70        | 854.70                                  |
| •                                       | proprietatilor imobiliare din              |           |                                                     | *****                                   |                                         |                                   |                  |               | ••••          |                                         |
|                                         | patrimonial personal                       | 15470     |                                                     |                                         |                                         |                                   | -                |               |               |                                         |
| 0402                                    | COTE SI SUME DEFALCATE DIN IMPOZITUL       | 134,70    |                                                     | 48,70                                   | 38,70                                   | 38.70                             | 28,60            | 154,70        | 154.70        | 154,70                                  |
|                                         | TURA                                       | 4.527.00  |                                                     | -                                       |                                         |                                   |                  |               |               |                                         |
| 040201                                  | Cote defalcate din impazitul pe            |           |                                                     | *************************************** | 07.161.1                                | 1.131,75                          | 1.131.75         | 4.023.00      | 4.182.00      | 4.327,00                                |
| *************************************** | venit                                      | 3.468,00  |                                                     | 66+W                                    | 2                                       |                                   |                  |               |               | -                                       |
| 040284                                  | Sume afocate din cotele del'alcate din     |           |                                                     | 900,000                                 | 7,00                                    | 867,00                            | 867,00           | 3,746,00      | 3.915.00      | 4.072,183                               |
|                                         | impozitut pe venit pentru echilibrarea     |           |                                                     |                                         |                                         |                                   |                  |               | -             |                                         |
|                                         | bugetelor locule                           | (8),065   | *                                                   | 70.76                                   |                                         |                                   |                  |               |               |                                         |
| 040205                                  | Sume repartizate din Fundul la dispozata   |           |                                                     |                                         | 147,33                                  | £9.75                             | 149,75           | 167.00        | 152,00        | 135,00                                  |
| *************************************** | Connsiliului Judetean                      | -160,00   |                                                     | 1 5 00                                  | 116.00                                  |                                   |                  |               |               |                                         |
| 070002                                  | A3 imporite si taxe pe proprietate         | 2,343,40  |                                                     | 102210                                  | 300.E3.0                                | 00.01                             | 115,00           | 110.00        | 115.00        | 120.00                                  |
| 0702                                    | IMPOZITE SI TAXE PE PROPRIETATE            | 2.343,40  |                                                     | 1.077.10                                | 700,16                                  | 473.20                            | 93,00            | 2.343,40      | 2,343,40      | 2,343,40                                |
| 070201                                  | Impozit si taxa pe etadiri                 | 05.065.1  |                                                     | 7. w ma                                 | 350.50                                  | 473,20                            | 93,00            | 2.343,40      | 2,343,40      | 2.343,40                                |
| 070202                                  | Impozit si taxa pe teren                   | 710,90    |                                                     | 11 × 11                                 | 00 10 C                                 | 3.56.50                           | 14.04            | 1.590.30      | 1.590,30      | 0.590.30                                |
| 070203                                  | Taxe judiciare de timbru si alte taxe      |           |                                                     | 50000                                   | 230,002                                 | 126,20                            | 36,20            | 710.90        | 710.90        | 710,90                                  |
|                                         | de timbru                                  | חב'בי     |                                                     | 10 60                                   |                                         |                                   | ····             |               |               |                                         |
| 100002                                  | A4 Impozite si taxe pe bunuri si servicii  | 5,940,10  |                                                     | 5 500 000                               | Obv.or                                  | 0.50                              | 10.50            | 42.20         | 67.24         | +2.20                                   |
| 392                                     | SUME DEFALCATE DIN TVA                     | 1891      |                                                     | 1 116 00                                | 1.411.00                                | 1.516,40                          | 1,413,10         | 3.517.10      | 3.381.10      | 3.293,10                                |
| 110202                                  | Sume defalcate din taxa pe valoarea        |           |                                                     | 4. Fallyao                              | 1.877,00                                | 1,325,80                          | 1.373,00         | 2.468.00      | 2.332.00      | 2.244,00                                |
|                                         | adaugata pentra finantarea cheltaielikor   |           | *****                                               | -                                       |                                         |                                   |                  |               | ····          | <b></b>                                 |
|                                         | descentralizate la nivelul conunctor,      |           |                                                     |                                         |                                         |                                   |                  |               |               |                                         |
|                                         | oraselor, municipiilor si sectoarelor      |           |                                                     |                                         |                                         |                                   |                  |               |               |                                         |
| ·                                       | Municipiului Bucuresti                     | 1.905,00  |                                                     | THI SAC                                 |                                         |                                   |                  |               |               |                                         |
| 110205                                  | Sume defalcate din taxa pe valoarea        | -         |                                                     | <u>:</u>                                | 345/154                                 | DU.C./+                           | 484,00           | 1.931,00      | 1,946,00      | 1.960.08                                |
|                                         | adaugata penini dramuri                    | 65,00     |                                                     | 10.00                                   | T) 00                                   |                                   |                  | ******        |               | ******                                  |
| 110206                                  | Sume defaleate din taxu pe valourea        |           |                                                     |                                         | 70,70                                   | 10,500                            | 35,00            | 70.00         | 70.00         | 7(3,61)                                 |
|                                         | adaugata peniru echilibrarea bugetelor     |           |                                                     |                                         | *************************************** |                                   |                  |               |               | *************************************** |
|                                         | tocate                                     | 2,921,00  |                                                     | 621.00                                  | A A                                     |                                   |                  |               |               |                                         |
| 1602                                    | TAXE FE UTILIZAREA                         |           |                                                     | 1                                       | 000,000                                 | 840,00                            | 854.00           | 467.00        | 316,00        | 214,00                                  |
|                                         | UTILIZARII BUNUKILOR SAILPE                |           |                                                     |                                         |                                         | MT-FAM. SMI                       |                  |               |               |                                         |
|                                         | _                                          | ****      | ****                                                | ****                                    |                                         |                                   |                  | •••           |               |                                         |